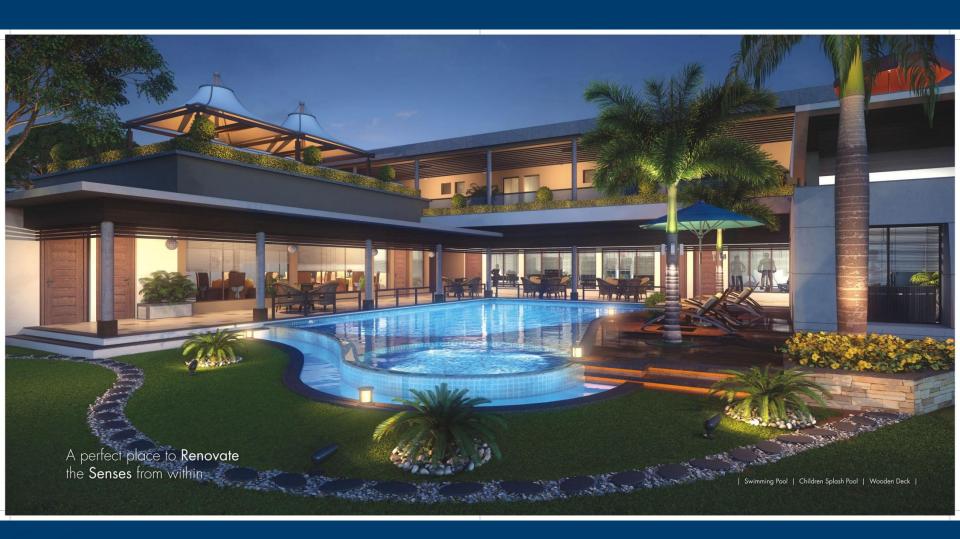

## LEGENDS

- 01) CLUB ENTRANCE GAZEBO 17) SPLASH POOL 02) WATER FALL 18) DECK AREA
- 03) RECEPTION
- 04) OFFICE
- 05) STEAM / SAUNA JACUZZI
- 06) GYM 07) CONFERENCE
- 08) LIBRARY
- 09) INDOOR GAME 10) COCKTAIL
- 11) KITCHEN
- 12) OUTDOOR KITCHEN
- 13) BANQUET HALL
- 14) PASSAGE

- 15) SWIMMING POOL 16) WATER BODY

- 29) VOLLEYBALL COURT 30) BADMINTON COURT
- 28) PARKING 31) GUEST ROOM
  - 32) THEATER
  - 33) TERRACE GARDEN

19) CHANGE FOR HER

20) CHANGE FOR HIS

24) CHILDREN'S PLAY AREA

21) PUMP ROOM

22) TOOL ROOM

25) SKATING RINK

26) SEATING AREA

27) JOGGING TRACK

23) LAWN

ground floor plan

first floor plan