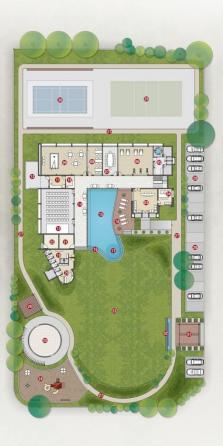

## LEGENDS

- 01) CLUB ENTRANCE GAZEBO 17) SPLASH POOL 02) WATER FALL 18) DECK AREA
- 03) RECEPTION
- 04) OFFICE
- 05) STEAM / SAUNA JACUZZI
- 06) GYM 07) CONFERENCE
- 08) LIBRARY
- 09) INDOOR GAME 10) COCKTAIL
- 11) KITCHEN
- 12) OUTDOOR KITCHEN
- 13) BANQUET HALL
- 14) PASSAGE

- 15) SWIMMING POOL 16) WATER BODY

- 29) VOLLEYBALL COURT 30) BADMINTON COURT
- 28) PARKING 31) GUEST ROOM
  - 32) THEATER
  - 33) TERRACE GARDEN

19) CHANGE FOR HER

20) CHANGE FOR HIS

24) CHILDREN'S PLAY AREA

21) PUMP ROOM

22) TOOL ROOM

25) SKATING RINK

26) SEATING AREA

27) JOGGING TRACK

23) LAWN

ground floor plan

first floor plan